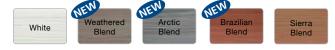

## THE BUFFTECH® ADVANTAGE

- Authentic woodgrain texture (also available in smooth finish)
- Safe and durable horse enclosure
- Economical and virtually maintenance free
- Available in White, Weathered Blend, Arctic Blend, Brazilian Blend and Sierra Blend
- Lifetime limited transferable warranty
- Made in the U.S.A.

CertaGrain texture in White offered only in 1-1/2" x 5-1/2"; CertaGrain texture in Weathered Blend, Arctic Blend, Brazilian Blend and Sierra Blend offered only in 2" x 6".

Smooth finish offered in 1-1/2" x 5-1/2" and 2" x 6". (Post & Rail style is available in White and Almond; Crossbuck style is available in White.)