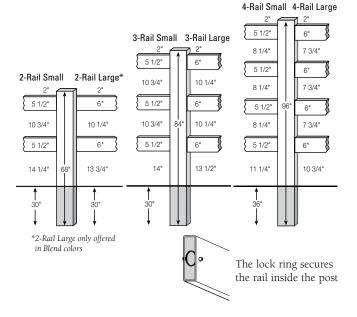

CertaGrain Post & Rail Fence in Blend Colors is installed on 6' post centers. Consult our product installation instructions at www.certainteed.com for full details.