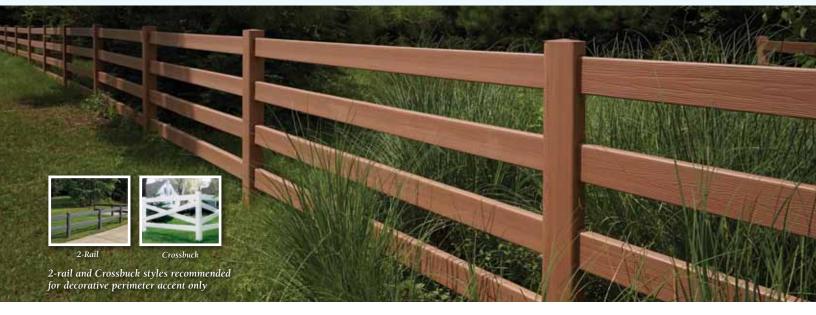

## THE BUFFTECH® ADVANTAGE

- Authentic woodgrain texture (also available in smooth finish)
- Safe and durable horse enclosure
- Economical and virtually maintenance free
- Available in White, Weathered Blend, Arctic Blend, Brazilian Blend and Sierra Blend
- Lifetime limited transferable warranty
- Made in the U.S.A.

CertaGrain texture in White offered only in 1-1/2" x 5-1/2"; CertaGrain texture in Weathered Blend, Arctic Blend, Brazilian Blend and Sierra Blend offered only in 2" x 6".

Smooth finish offered in 1-1/2" x 5-1/2" and 2" x 6". (Post & Rail style is available in White and Almond; Crossbuck style is available in White.)

CertaGrain Post & Rail Fence in Blend Colors is installed on 6' post centers. Consult our product installation instructions at www.certainteed.com for full details.