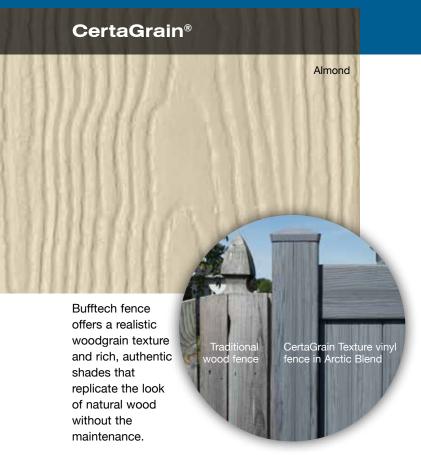

Colors throughout this brochure are simulated. Consult product samples before making final selection.

Bufftech is the only fence brand to offer CertainTeed's proprietary **ColorLast**® **fade protection**. ColorLast, a state-of-the-art acrylic formulation that provides superior protection from the harsh rays of the sun, guarantees that the color on our dark shades and stain blends won't fade more than 4 Delta E (Hunter) units – a measure that calculates color difference. A good warranty will guarantee products will not fade in excess of a Delta E of 4 Hunter units, which means any change in color will be nearly undetectable by the naked eye.