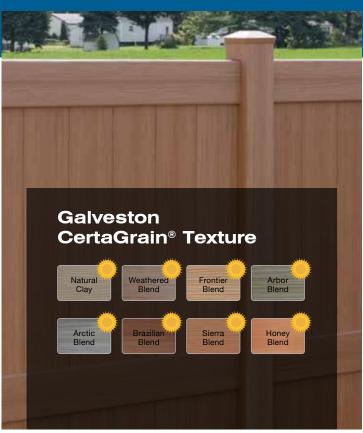

Colors throughout this brochure are simulated. Consult product samples before making final selection.

Bufftech is the only fence brand to offer CertainTeed's proprietary **ColorLast**® **fade protection**. ColorLast, a state-of-the-art acrylic formulation that provides superior protection from the harsh rays of the sun, guarantees that the color on our dark shades and stain blends won't fade more than 4 Delta E (Hunter) units – a measure that calculates color difference. A good warranty will guarantee products will not fade in excess of a Delta E of 4 Hunter units, which means any change in color will be nearly undetectable by the naked eye.