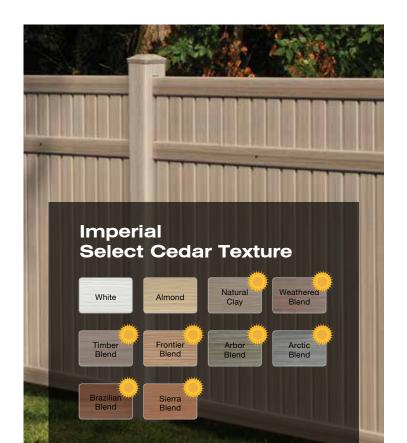

Colors throughout this brochure are simulated. Consult product samples before making final selection.

Bufftech is the only fence brand to offer CertainTeed's proprietary **ColorLast**® **fade protection**. ColorLast, a state-of-the-art acrylic formulation that provides superior protection from the harsh rays of the sun, guarantees that the color on our dark shades and stain blends won't fade more than 4 Delta E (Hunter) units – a measure that calculates color difference. A good warranty will guarantee products will not fade in excess of a Delta E of 4 Hunter units, which means any change in color will be nearly undetectable by the naked eye.