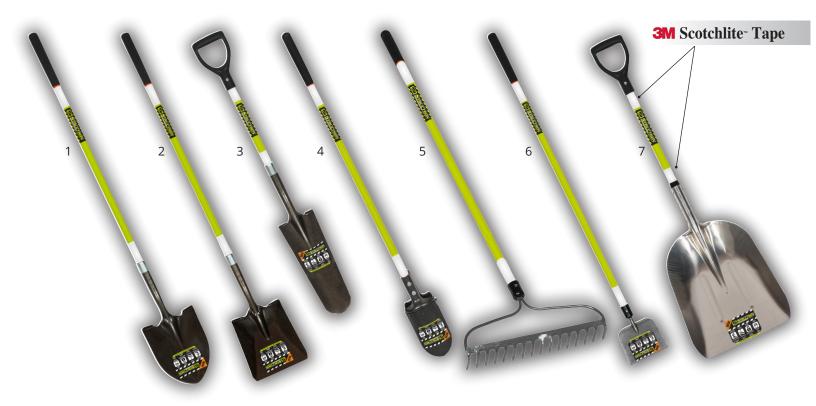

| PICT# | SMW#  | PRODUCT DESCRIPTIONS                                                                                                                                                                                             |
|-------|-------|------------------------------------------------------------------------------------------------------------------------------------------------------------------------------------------------------------------|
| 1     | 49750 | LHRP Shovel, 48" Fiberglass Handle w/PowerCore™ solid fiberglass reinforcing rod, Pro Grip™ Comfort Grip, Black 14 gauge #2 Head w/forward turned step, <i>SAFETY GREEN COLOR WITH 3M® RETROREFLECTIVE TAPE</i>  |
| 2     | 49751 | LHSP Shovel , 48" Fiberglass Handle w/PowerCore™ solid fiberglass reinforcing rod, Pro Grip™ Comfort Grip, Black 14 gauge #2 Head w/forward turned step, <i>SAFETY GREEN COLOR WITH 3M® RETROREFLECTIVE TAPE</i> |
| 3     | 49752 | Poly D-grip 16" Drain Spade, 29" Fiberglass Handle w/PowerCore™ solid fiberglass reinforcing rod, Black 14 gauge #2 Head w/forward turned step, <i>SAFETY GREEN COLOR WITH 3M® RETROREFLECTIVE TAPE</i>          |
| 4     | 49753 | Hercules Post Hole Digger, 48" Fiberglass handle w/Pro Grip™ Comfort Grip, 6.25" point spread & .112" thick, <i>SAFETY GREEN COLOR WITH 3M® RETROREFLECTIVE TAPE</i>                                             |
| 5     | 49754 | Bow Rake, 60" Fiberglass Handle, Pro Grip™ Comfort Grip, 16" Forged Head w/16 tines,<br>SAFETY GREEN COLOR WITH 3M® RETROREFLECTIVE TAPE                                                                         |
| 6     | 49756 | Scraper, 51" Fiberglass handle w/Pro Grip™ Comfort Grip, Forged 7" Black Head,  SAFETY GREEN COLOR WITH 3M® RETROREFLECTIVE TAPE                                                                                 |
| 7     | 49755 | Scoop Shovel, 29" Fiberglass Handle w/Poly D-Grip, #12 Aluminum Head, SAFETY GREEN COLOR WITH 3M® RETROREFLECTIVE TAPE                                                                                           |