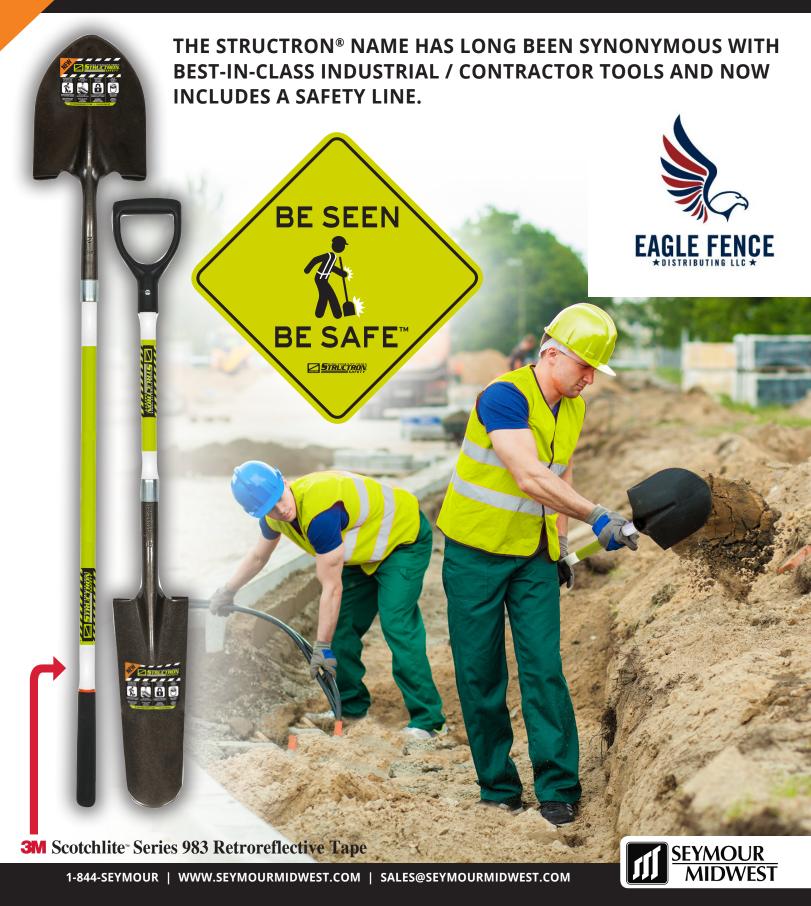

## HIGH VISIBILITY TOOLS FOR HEAVY & HIGHWAY CONSTRUCTION WORKFORCE SAFETY!

Our new Structron® Safety line is an excellent addition to any construction crew looking to increase worker visibility & safety during daylight & nighttime hours. Like high visibility safety clothing, Structron® Safety tools are safety green and utilize (2) **3M**® Series 983 tape accents made of highly retroreflective microprismatic markings, designed to enhance visibility and detection, that meet or exceed all Federal Motor Vehicle Safety Standard 108 requirements, including, DOT – C2 Certification Mark requirements for Reflectivity.