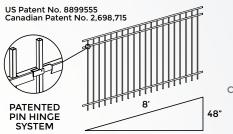

#### **TOUGH**

- // PATENTED PIN HINGE SYSTEM
- // RIGID WELDED STEEL CONSTRUCTION
- // ADJUSTS TO THE MOST AGGRESSIVE LANDSCAPE
- // STRONGER RAIL STRENGTH
- // TRUE 5/8" SQUARE PICKET