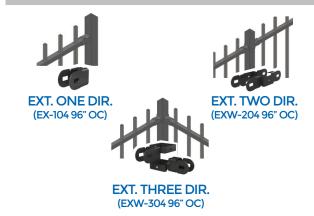

1" X 1-3/16" RAIL // 5/8" PICKET // 1-1/2" GATE UPRIGHTS // 3-7/8" AIR SPACE





1" X 1-3/16" RAIL // 5/8" PICKET // 1-1/2" GATE UPRIGHTS // 3-7/8" AIR SPACE





1" X 1-3/16" RAIL // 5/8" PICKET // 1-1/2" GATE UPRIGHTS // 3-7/8" AIR SPACE





1" X 1-3/16" RAIL // 5/8" PICKET // 1-1/2" GATE UPRIGHTS // 3-7/8" AIR SPACE





1" X 1-3/16" RAIL // 5/8" PICKET // 1-1/2" GATE UPRIGHTS // 3-7/8" AIR SPACE







1" X 1-3/16" RAIL // 5/8" PICKET // 1-1/2" GATE UPRIGHTS // 3-7/8" AIR SPACE



## **BRACKETS**



# **POSTS & POST ACCESSORIES**

#### WITHOUT BASE **WITH BASE**











**BASE PLATE COVER** 

**NYLON CAP** 

**PRESSED DOME CAP** 

**BALL CAP** 

## **ACCESSORIES**







**QUAD** 

**FLEUR DE LIS** 

**RINGS** 

**TRIAD** 

2PC **KNUCKLE** 

**READYSET CEMENT & GROUT** 



## **GATE KIT**



## **RESIDENTIAL GATE HARDWARE**



## **PROSERIES GATE HARDWARE**







Fortress Fence Products' ASSURANCE Panels and Gates are perfect for playgrounds, small pets, and pools. ASSURANCE is available in Versai Residential and Commercial Products. With its 3" air space, rest assured that it'll protect those most precious to you.



Fortress Fence Products is proud to offer a full range of custom fabricated gates and panels to meet any project needs. With its own custom fabrication facility, there is a dedicated staff to help design any gate or panel to individual specification and style. Fortress Custom Fabrication is also available in a broad range of premium finishes. Carrying up to a 5-year limited manufacturer warranty, Fortress Custom Fabrication manufactures to a