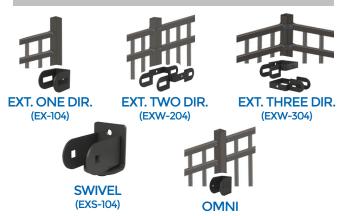

1" X 1-3/16" RAIL // 5/8" PICKET // 1-1/2" GATE UPRIGHTS // 3-7/8" AIR SPACE





1" X 1-3/16" RAIL // 5/8" PICKET // 1-1/2" GATE UPRIGHTS // 3-7/8" AIR SPACE





1" X 1-3/16" RAIL // 5/8" PICKET // 1-1/2" GATE UPRIGHTS // 3-7/8" AIR SPACE





1" X 1-3/16" RAIL // 5/8" PICKET // 1-1/2" GATE UPRIGHTS // 3-7/8" AIR SPACE





1" X 1-3/16" RAIL // 5/8" PICKET // 1-1/2" GATE UPRIGHTS // 3-7/8" AIR SPACE







1" X 1-3/16" RAIL // 5/8" PICKET // 1-1/2" GATE UPRIGHTS // 3-7/8" AIR SPACE



## **BRACKETS**



# **POSTS & POST ACCESSORIES**

#### WITHOUT BASE **WITH BASE**











**BASE PLATE COVER** 

**NYLON CAP** 

**PRESSED DOME CAP** 

**BALL CAP** 

## **ACCESSORIES**







**QUAD** 

**FLEUR DE LIS** 

**RINGS** 

**TRIAD** 

2PC **KNUCKLE** 

**READYSET CEMENT & GROUT** 



## **GATE KIT**



## **RESIDENTIAL GATE HARDWARE**



## **PROSERIES GATE HARDWARE**







Fortress Fence Products' ASSURANCE Panels and Gates are perfect for playgrounds, small pets, and pools. ASSURANCE is available in Versai Residential and Commercial Products. With its 3" air space, rest assured that it'll protect those most precious to you.



Fortress Fence Products is proud to offer a full range of custom fabricated gates and panels to meet any project needs. With its own custom fabrication facility, t