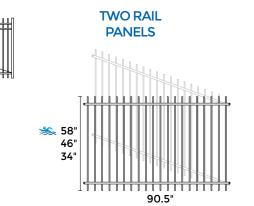

# **ELEGANT**

- // SMOOTH RAILS WITHOUT SAG, RIVETS, OR SCREWS
- // MATCHING WALK AND DRIVE GATES
- // VARIETY OF STYLES AND CUSTOM OPTIONS