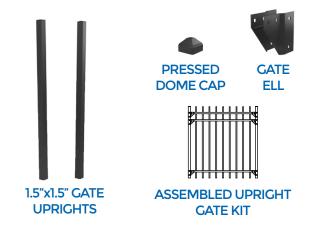

6" RAIL // 5/8" PICKET // 1-1/2" GATE UPRIGHTS // 3-7/8" AIR SPACE





1" X 1-3/16" RAIL // 5/8" PICKET // 1-1/2" GATE UPRIGHTS // 3-7/8" AIR SPACE





1" X 1-3/16" RAIL // 5/8" PICKET // 1-1/2" GATE UPRIGHTS // 3-7/8" AIR SPACE





1" X 1-3/16" RAIL // 5/8" PICKET // 1-1/2" GATE UPRIGHTS // 3-7/8" AIR SPACE





1" X 1-3/16" RAIL // 5/8" PICKET // 1-1/2" GATE UPRIGHTS // 3-7/8" AIR SPACE







1" X 1-3/16" RAIL // 5/8" PICKET // 1-1/2" GATE UPRIGHTS // 3-7/8" AIR SPACE



## **BRACKETS**



# **POSTS & POST ACCESSORIES**

#### WITHOUT BASE **WITH BASE**











**BASE PLATE COVER** 

**NYLON CAP** 

**PRESSED DOME CAP** 

**BALL CAP** 

## **ACCESSORIES**







**QUAD** 

**FLEUR DE LIS** 

**RINGS** 

**TRIAD** 

2PC **KNUCKLE** 

**READYSET CEMENT & GROUT** 



## **GATE KIT**



## **RESIDENTIAL GATE HARDWARE**



## **PROSERIES GATE HARDWARE**







Fortress Fence Products' ASSURANCE Panels and Gates are perfect for playgrounds, small pets, and pools. ASSURANCE is available in Versai Residential and Commercial Products. With its 3" air space, rest assured that it'll protect those most precious to you.



Fortress Fence Products is proud to offer a full range of custom fabricated gates and panels to meet any project needs. With its own custom fabrication facility, there is a dedicated staff to help design any gate or panel to individual specification and style. Fortress Custom Fabrication is also available in a broad range of premium finishes. Carrying up to a 5-year limited manufacturer warranty, Fortress Custom Fabrication manufactures to a standard of pre-ga