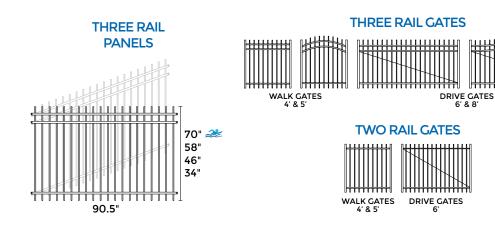

# **ELEGANT**

- // SMOOTH RAILS WITHOUT SAG, RIVETS, OR SCREWS
- // MATCHING WALK AND DRIVE GATES
- // VARIETY OF STYLES AND CUSTOM OPTIONS