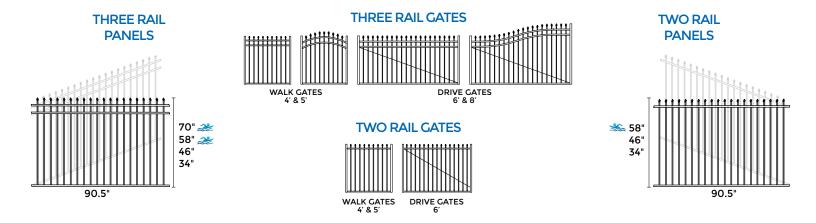

# **ELEGANT**

- // SMOOTH RAILS WITHOUT SAG, RIVETS, OR SCREWS
- // MATCHING WALK AND DRIVE GATES
- // VARIETY OF STYLES AND CUSTOM OPTIONS