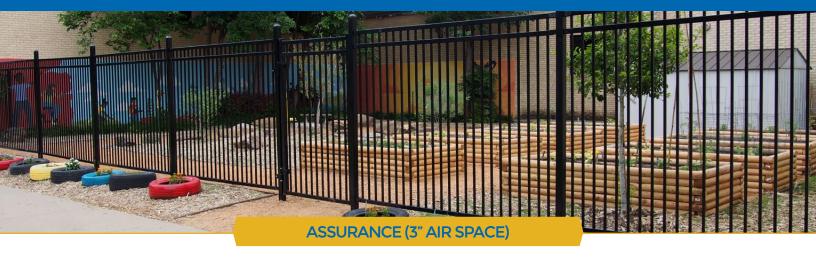

## **PROSERIES GATE HARDWARE**

Fortress Fence Products' ASSURANCE Panels and Gates are perfect for playgrounds, small pets, and pools. ASSURANCE is available in Versai Residential and Commercial Products. With its 3" air space, rest assured that it'll protect those most precious to you.