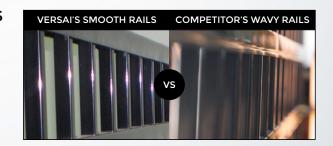

# **ELEGANT**

- // SMOOTH RAILS WITHOUT SAG, RIVETS, OR SCREWS
- // MATCHING WALK AND DRIVE GATES
- // VARIETY OF STYLES AND CUSTOM OPTIONS