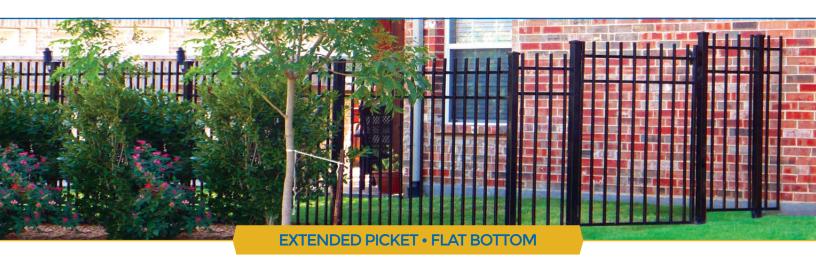

1" X 1-3/16" RAIL // 5/8" PICKET // 1-1/2" GATE UPRIGHTS // 3-7/8" AIR SPACE

1" X 1-3/16" RAIL // 5/8" PICKET // 1-1/2" GATE UPRIGHTS // 3-7/8" AIR SPACE

1" X 1-3/16" RAIL // 5/8" PICKET // 1-1/2" GATE UPRIGHTS // 3-7/8" AIR SPACE