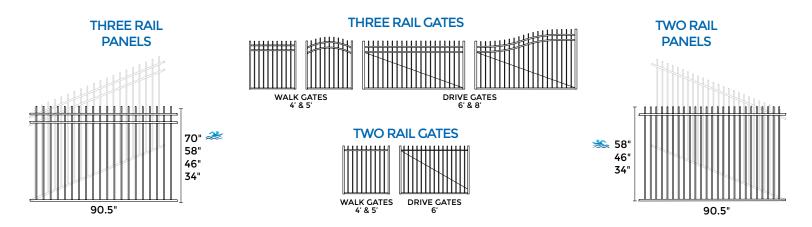

1" X 1-3/16" RAIL // 5/8" PICKET // 1-1/2" GATE UPRIGHTS // 3-7/8" AIR SPACE

1" X 1-3/16" RAIL // 5/8" PICKET // 1-1/2" GATE UPRIGHTS // 3-7/8" AIR SPACE

1" X 1-3/16" RAIL // 5/8" PICKET // 1-1/2" GATE UPRIGHTS // 3-7/8" AIR SPACE