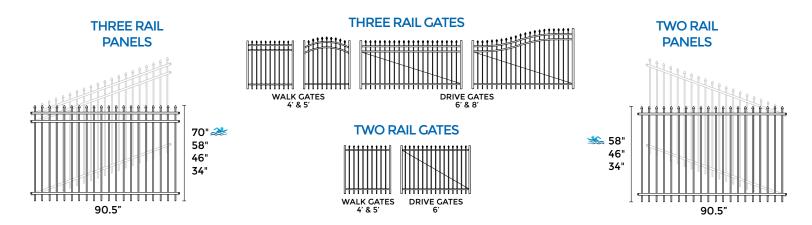

1" X 1-3/16" RAIL // 5/8" PICKET // 1-1/2" GATE UPRIGHTS // 3-7/8" AIR SPACE

1" X 1-3/16" RAIL // 5/8" PICKET // 1-1/2" GATE UPRIGHTS // 3-7/8" AIR SPACE

1" X 1-3/16" RAIL // 5/8" PICKET // 1-1/2" GATE UPRIGHTS // 3-7/8" AIR SPACE