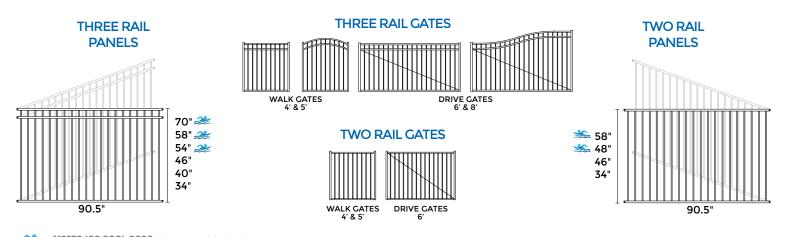

1" X 1-3/16" RAIL // 5/8" PICKET // 1-1/2" GATE UPRIGHTS // 3-7/8" AIR SPACE

1" X 1-3/16" RAIL // 5/8" PICKET // 1-1/2" GATE UPRIGHTS // 3-7/8" AIR SPACE

1" X 1-3/16" RAIL // 5/8" PICKET // 1-1/2" GATE UPRIGHTS // 3-7/8" AIR SPACE