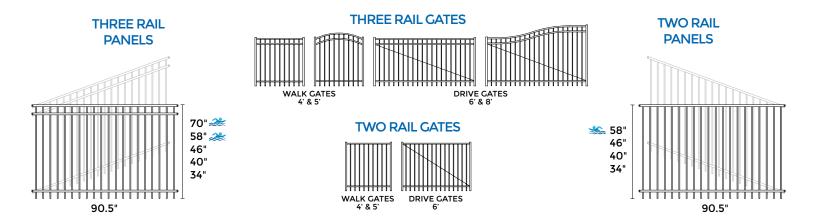

# **ELEGANT**

- // SMOOTH RAILS WITHOUT SAG, RIVETS, OR SCREWS
- // MATCHING WALK AND DRIVE GATES
- // VARIETY OF STYLES AND CUSTOM OPTIONS